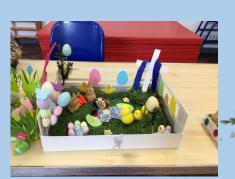

enjoy in the hall. The children read so clearly and with volume so every word could be heard, the children who did the role play were excellent and carried out their roles with confidence and all year 6 sang beautifully lifting the performance through the songs they shared.

Thank you to all our wonderful staff across infants and juniors who planned these assemblies and supported the children to take on the different roles. We have such talented and creative staff - well done.

On behalf of all the staff and myself we wish you all a 'Happy Easter'. Have a wonderful

**Holiday** 



School Re-Opens on Monday 8th April

Best Wishes and have a lovely weekend.

Mrs. Alyson Rigby (Headteacher)





# **Easter Around School**

























# Easter Bonnet Parade and Easter Gardens























### Barnstondale: PGL



**Year Five** 



High Flyers

Children from Year 5 spent three magical days in PGL last week. Whilst there, they all achieved fantastic things. They challenged themselves and excelled. The trip was filled with wonderful activities such as: abseil-

ing, climbing, teamwork challenges, fencing, canoeing, Jacobs ladder, the big swing and the vertical challenge. Every single child pushed themselves outside their comfort zone and showed immense courage. The entire Year 5 teaching team are thoroughly proud of all the children. Their behaviour at PGL was impeccable, and staff at the centre commented on this high level of conduct. Every child was a credit to St Michael's, so picking a King and Queen from each class was immensely difficult. Congratulati