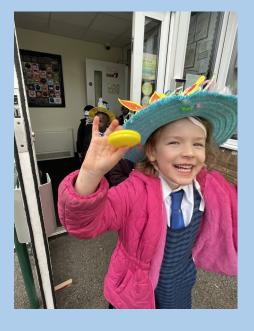

all. The children read so clearly and with volume so every word could be heard, the children who did the role play were excellent and carried out their roles with confidence and all year 6 sang beautifully lifting the performance through the songs they shared.

Thank you to all our wonderful staff across infants and juniors who planned these assemblies and supported the children to take on the different roles. We have such talented and creative staff - well done.

On behalf of all the staff and myself we wish you all a 'Happy Easter'. Have a wonderful

**Holiday** 



School Re-Opens on Monday 8th April

Best Wishes and have a lovely weekend.

Mrs. Alyson Rigby (Headteacher)





# **Easter Around School**

























# Easter Bonnet Parade and Easter Gardens























### Barnstondale: PGL



**Year Five** 



High Flyers

Children from Year 5 spent three magical days in PGL last week. Whilst there, they all achieved fantastic things. They challenged themselves and excelled. The trip was filled with wonderful activities such as: abseil-

ing, climbing, teamwork challenges, fencing, canoeing, Jacobs ladder, the big swing and the vertical challenge. Every single child pushed themselves outside their comfort zone and showed immense courage. The entire Year 5 teaching team are thoroughly proud of all the children. Their behaviour at PGL was impeccable, and staff at the centre commented on this high level of conduct. Every child was a credit to St Michael's, so picking a King and Queen from each class was immensely difficult. Congratulations to Bernice