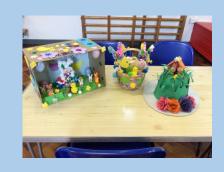

hall. The children read so clearly and with volume so every word could be heard, the children who did the role play were excellent and carried out their roles with confidence and all year 6 sang beautifully lifting the performance through the songs they shared.

Thank you to all our wonderful staff across infants and juniors who planned these assemblies and supported the children to take on the different roles. We have such talented and creative staff - well done.

On behalf of all the staff and myself we wish you all a 'Happy Easter'. Have a wonderful

**Holiday** 



School Re-Opens on Monday 8th April

Best Wishes and have a lovely weekend.

Mrs. Alyson Rigby (Headteacher)





# **Easter Around School**

























# Easter Bonnet Parade and Easter Gardens























### Barnstondale: PGL



**Year Five** 



High Flyers

Children from Year 5 spent three magical days in PGL last week. Whilst there, they all achieved fantastic things. They challenged themselves and excelled. The trip was filled with wonderful activities such as: abseil-

ing, climbing, teamwork challenges, fencing, canoeing, Jacobs ladder, the big swing and the vertical challenge. Every single child pushed themselves outside their comfort zone and showed immense courage. The entire Year 5 teaching team are thoroughly proud of all the children. Their behaviour at PGL was impeccable, and staff at the centre commented on this high level of conduct. Every child was a credit to St Michael's, so picking a King and Queen from each class was immensely difficult. Congratulations to Berni