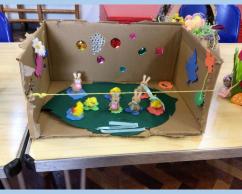

y in the hall. The children read so clearly and with volume so every word could be heard, the children who did the role play were excellent and carried out their roles with confidence and all year 6 sang beautifully lifting the performance through the songs they shared.

Thank you to all our wonderful staff across infants and juniors who planned these assemblies and supported the children to take on the different roles. We have such talented and creative staff - well done.

On behalf of all the staff and myself we wish you all a 'Happy Easter'. Have a wonderful

**Holiday** 



School Re-Opens on Monday 8th April

Best Wishes and have a lovely weekend.

Mrs. Alyson Rigby (Headteacher)





# **Easter Around School**

























# Easter Bonnet Parade and Easter Gardens























### Barnstondale: PGL



**Year Five** 



High Flyers

Children from Year 5 spent three magical days in PGL last week. Whilst there, they all achieved fantastic things. They challenged themselves and excelled. The trip was filled with wonderful activities such as: abseil-

ing, climbing, teamwork challenges, fencing, canoeing, Jacobs ladder, the big swing and the vertical challenge. Every single child pushed themselves outside their comfort zone and showed immense courage. The entire Year 5 teaching team are thoroughly proud of all the children. Their behaviour at PGL was impeccable, and staff at the centre commented on this high level of conduct. Every child was a credit to St Michael's, so picking a King and Queen from each class was immensely difficult. Congratulations