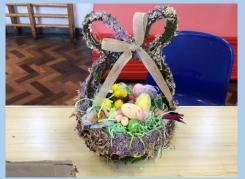

o enjoy in the hall. The children read so clearly and with volume so every word could be heard, the children who did the role play were excellent and carried out their roles with confidence and all year 6 sang beautifully lifting the performance through the songs they shared.

Thank you to all our wonderful staff across infants and juniors who planned these assemblies and supported the children to take on the different roles. We have such talented and creative staff - well done.

On behalf of all the staff and myself we wish you all a 'Happy Easter'. Have a wonderful

**Holiday** 



School Re-Opens on Monday 8th April

Best Wishes and have a lovely weekend.

Mrs. Alyson Rigby (Headteacher)





# **Easter Around School**

























# Easter Bonnet Parade and Easter Gardens























### Barnstondale: PGL



**Year Five** 



High Flyers

Children from Year 5 spent three magical days in PGL last week. Whilst there, they all achieved fantastic things. They challenged themselves and excelled. The trip was filled with wonderful activities such as: abseil-

ing, climbing, teamwork challenges, fencing, canoeing, Jacobs ladder, the big swing and the vertical challenge. Every single child pushed themselves outside their comfort zone and showed immense courage. The entire Year 5 teaching team are thoroughly proud of all the children. Their behaviour at PGL was impeccable, and staff at the centre commented on this high level of conduct. Every child was a credit to St Michael's, so picking a King and Queen from each class was immensely difficult. Congratula