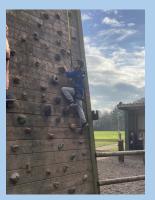

### Barnstondale: PGL

**Year Five** 

High Flyers

Children from Year 5 spent three magical days in PGL last week. Whilst there, they all achieved fantastic things. They challenged themselves and excelled. The trip was filled with wonderful activities such as: abseil-

ing, climbing, teamwork challenges, fencing, canoeing, Jacobs ladder, the big swing and the vertical challenge. Every single child pushed themselves outside their comfort zone and showed immense courage. The entire Year 5 teaching team are thoroughly proud of all the children. Their behaviour at PGL was impeccable, and staff at the centre commented on this high level of conduct. Every child was a credit to St Michael's, so picking a King and Queen from each class was immensely difficult. Congratulations to Bernice and Don from the High Flyers, and Gabby and Sethu, from the High Achievers for being crowned after much deliberation from staff.