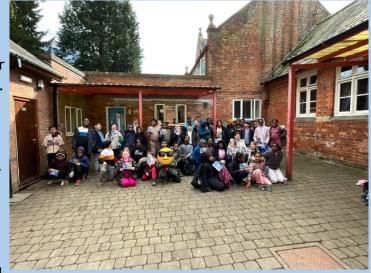

### Barnstondale: PGL

**Year Five** 

High Flyers

Children from Year 5 spent three magical days in PGL last week. Whilst there, they all achieved fantastic things. They challenged themselves and excelled. The trip was filled with wonderful activities such as: abseil-

ing, climbing, teamwork challenges, fencing, canoeing, Jacobs ladder, the big swing and the vertical challenge. Every single child pushed themselves outside their comfort zone and showed immense courage. The entire Year 5 teaching team are thoroughly proud of all the children. Their behaviour at PGL was impeccable, and staff at the centre commented on this high level of conduct. Every child was a credit to St Michael's, so picking a King and Queen from each class was immensely difficult. Congratulations to Bernice and Don from the High Flyers, and Gabby and Sethu, from the High Achievers for being crowned after much deliberation from staff.