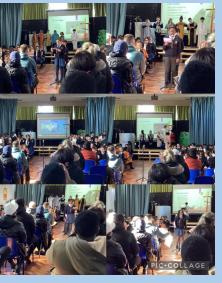

#### Spring and Easter Assemblies - what a wonderful selection we have had.

Infants (year one and year two) treated us to a celebration of Spring and Easter songs, readings, prayers and drama. All the children and staff were dressed in bright colours to represent the new spring season – they all looked wonderful and brought great happiness to all present. The choice of songs and JOY the children sang them with was delightful. We were all super impressed with how well the children had learned so many words for the songs and actions!

Year 3 and Year 4 retold the beautiful Easter story of the 'Three Little Trees'. The children waved palms and sang at the beginning of the assembly reminding us about Palm Sunday when Jesus entered Jerusalem on a donkey and everyone cheered and waved palms with happiness. The children through brilliant role play acted out the story about the three trees. This was followed by children sharing their aspirations for their future and prayer's for EASTER. It was totally delightful and everyone in the hall thoroughly enjoyed the whole assembly!

Year 5 and 6 shared the story of Holy Week through to Easter Sunday. The children through prayer, song and drama presented the story of Palm Sunday, The Last Supper, the death of Jesus on the cross and the Resurrection of Jesus on Easter Sunday. It was done with great reverence which created a beautiful prayerful atmosphere for all to enjoy in the hall. The children read so clearly and with volume so every word could be heard, the children who did the role play were excellent and carried out their roles with confidence and all year 6 sang beautifully lifting the performance through the songs they shared.

Thank you to all our wonderful staff across infants and juniors who planned these assemblies and supported the children to take on the different roles. We have such talented and creative staff - well done.