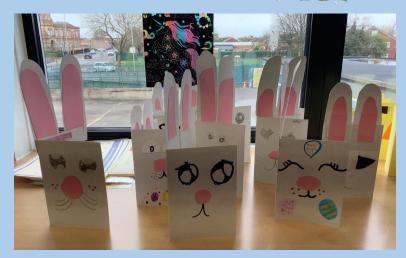

hich created a beautiful prayerful atmosphere for all to enjoy in the hall. The children read so clearly and with volume so every word could be heard, the children who did the role play were excellent and carried out their roles with confidence and all year 6 sang beautifully lifting the performance through the songs they shared.

Thank you to all our wonderful staff across infants and juniors who planned these assemblies and supported the children to take on the different roles. We have such talented and creative staff - well done.

On behalf of all the staff and myself we wish you all a 'Happy Easter'. Have a wonderful

**Holiday** 



School Re-Opens on Monday 8th April

Best Wishes and have a lovely weekend.

Mrs. Alyson Rigby (Headteacher)





# **Easter Around School**

























# Easter Bonnet Parade and Easter Gardens























### Barnstondale: PGL



**Year Five** 



High Flyers

Children from Year 5 spent three magical days in PGL last week. Whilst there, they all achieved fantastic things. They challenged themselves and excelled. The trip was filled with wonderful activities such as: abseil-

ing, climbing, teamwork challenges, fencing, canoeing, Jacobs ladder, the big swing and the vertical challenge. Every single child pushed themselves outside their comfort zone and showed immense courage. The entire Year 5 teaching team are thoroughly proud of all the children. Their behaviour at PGL was impeccable, and staff at the centre commented on this high level of conduct. Every child was a credit to St Michael's, so picking a King and Qu