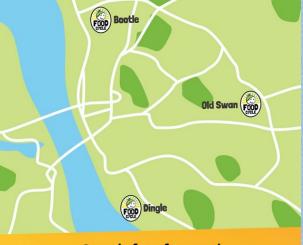

### **FIND A MEAL**

#### Bootle

Tuesdays at 7pm St Matthew's 410 Stanley Road L20 5AE

#### Dingle

Wednesdays at 7pm St Cleopas Church 400 Mill Street L8 4RF

#### Old Swan

Thursdays 7pm The Salvation Army Prescot Road L13 3BT

Come in for a free meal No referral needed, just turn up!

www.foodcycle.org.uk | 02077 292 775 Registered charity number: 113423