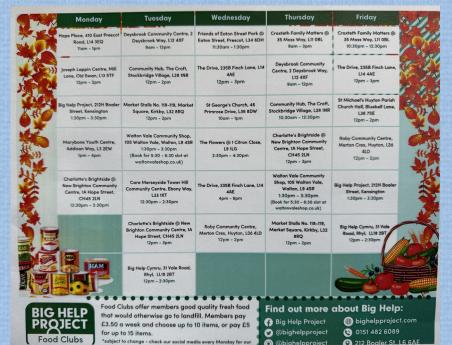

r | 94%  | IMPROVEMENT                                  |  |
| 20 School days missed in an academic year.   | 90%  | CONCERNED  ATTENDANCE OFFICE WILL BE INTOUCH |  |
| 29 School days missed in an academic year.   | 85%  | VERY                                         |  |



# ATTENDANCE INITIATIVE



Any pupil who attends school all week will win a gold spot on a Friday to be posted in their own Class Attendance Box.

Every FRIDAY a winner will then be chosen from each class to win a prize and brought to the office to pick their own special attendance prize.

We have 6 weeks in School so you have 6 chances of winning
Come on St Michael's lets see how may weeks
we can achieve 100% attendance
Ms Hayes & Mr Smith .....

## Parenting and SEN















# Safeguarding & Support













### **FIND A MEAL**

#### Bootle

Tuesdays at 7pm St Matthew's 410 Stanley Road L20 5AE

#### Dingle

Wednesdays at 7pm St Cleopas Church 400 Mill Street L8 4RF

#### Old Swan

Thursdays 7pm The Salvation Army Prescot Road L13 3BT



Come in for a free meal No referral needed, just turn up!

www.foodcycle.org.uk | 02077 292 775 Registered charity number: 113423

# St Michael's Catholic Primary School

### Term Dates 2023 -2024

### Autumn Term 2023

Term: Monday 4th September – Thursday 21st December

Pupils: Autumn Term 1 - Monday 4th September to Thursday 26th October

Half term: Monday 30th October to Friday 3rd November

Pupils: Autumn Term 2 – Monday 6th November to Thursday 21st December

Terms ends: Thursday 21st December 2023

## Spring Term 2024

Term: Monday 8th January – Thurs