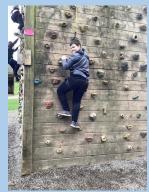

### Barnstondale: PGL

**Year Five** 

High Flyers

Children from Year 5 spent three magical days in PGL last week. Whilst there, they all achieved fantastic things. They challenged themselves and excelled. The trip was filled with wonderful activities such as: abseil-

ing, climbing, teamwork challenges, fencing, canoeing, Jacobs ladder, the big swing and the vertical challenge. Every single child pushed themselves outside their comfort zone and showed immense courage. The entire Year 5 teaching team are thoroughly proud of all the children. Their behaviour at PGL was impeccable, and staff at the centre commented on this high level of conduct. Every child was a credit to St Michael's, so picking a King and Queen from each class was immensely difficult. Congratulations to Bernice and Don from the High Flyers, and Gabby and Sethu, from the High Achievers for being crowned after much deliberation from staff.