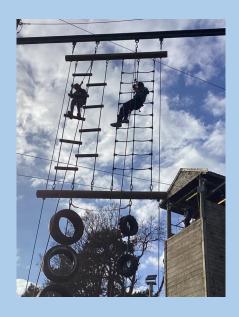

### Barnstondale: PGL

**Year Five** 

High Flyers

Children from Year 5 spent three magical days in PGL last week. Whilst there, they all achieved fantastic things. They challenged themselves and excelled. The trip was filled with wonderful activities such as: abseil-

ing, climbing, teamwork challenges, fencing, canoeing, Jacobs ladder, the big swing and the vertical challenge. Every single child pushed themselves outside their comfort zone and showed immense courage. The entire Year 5 teaching team are thoroughly proud of all the children. Their behaviour at PGL was impeccable, and staff at the centre commented on this high level of conduct. Every child was a credit to St Michael's, so picking a King and Queen from each class was immensely difficult. Congratulations to Bernice and Don from the High Flyers, and Gabby and Sethu, from the High Achievers for being crowned after much deliberation from staff.