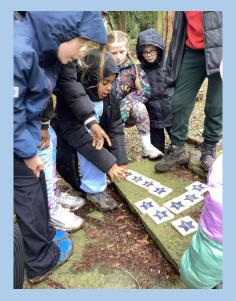

### Barnstondale: PGL

**Year Five** 

High Flyers

Children from Year 5 spent three magical days in PGL last week. Whilst there, they all achieved fantastic things. They challenged themselves and excelled. The trip was filled with wonderful activities such as: abseil-

ing, climbing, teamwork challenges, fencing, canoeing, Jacobs ladder, the big swing and the vertical challenge. Every single child pushed themselves outside their comfort zone and showed immense courage. The entire Year 5 teaching team are thoroughly proud of all the children. Their behaviour at PGL was impeccable, and staff at the centre commented on this high level of conduct. Every child was a credit to St Michael's, so picking a King and Queen from each class was immensely difficult. Congratulations to Bernice and Don from the High Flyers, and Gabby and Sethu, from the High Achievers for being crowned after much deliberation from staff.

The trip was a highlight of the year, and all staff involved are sure that the memories made at PGL will stay with all the children for the rest of their lives. Thank you to all the parents and carers who supported St Michael's staff with this trip. Without all of your hard work and support, it would not have been possible.