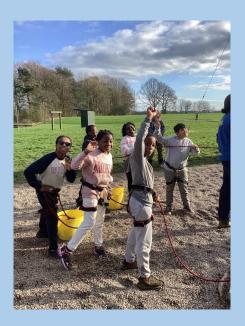

### Barnstondale: PGL

**Year Five** 

High Flyers

Children from Year 5 spent three magical days in PGL last week. Whilst there, they all achieved fantastic things. They challenged themselves and excelled. The trip was filled with wonderful activities such as: abseil-

ing, climbing, teamwork challenges, fencing, canoeing, Jacobs ladder, the big swing and the vertical challenge. Every single child pushed themselves outside their comfort zone and showed immense courage. The entire Year 5 teaching team are thoroughly proud of all the children. Their behaviour at PGL was impeccable, and staff at the centre commented on this high level of conduct. Every child was a credit to St Michael's, so picking a King and Queen from each class was immensely difficult. Congratulations to Bernice and Don from the High Flyers, and Gabby and Sethu, from the High Achievers for being crowned after much deliberation from staff.

The trip was a highlight of the year, and all staff involved are sure that the memories made at PGL will stay with all the children for the rest of their lives. Thank you to all the parents and carers who supported St Michael's staff with this trip. Without all of your hard work and support, it would not have been possible.