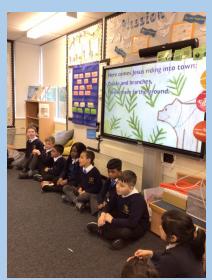

Year 3 and Year 4 retold the beautiful Easter story of the 'Three Little Trees'. The children waved palms and sang at the beginning of the assembly reminding us about Palm Sunday when Jesus entered Jerusalem on a donkey and everyone cheered and waved palms with happiness. The children through brilliant role play acted out the story about the three trees. This was followed by children sharing their aspirations for their future and prayer's for EASTER. It was totally delightful and everyone in the hall thoroughly enjoyed the whole assembly!

Year 5 and 6 shared the story of Holy Week through to Easter Sunday. The children through prayer, song and drama presented the story of Palm Sunday, The Last Supper, the death of Jesus on the cross and the Resurrection of Jesus on Easter Sunday. It was done with great reverence which created a beautiful prayerful atmosphere for all to enjoy in the hall. The children read so clearly and with volume so every word could be heard, the children who did the role play were excellent and carried out their roles with confidence and all year 6 sang beautifully lifting the performance through the songs they shared.