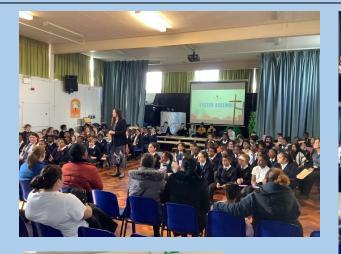

#### Spring and Easter Assemblies - what a wonderful selection we have had.

Infants (year one and year two) treated us to a celebration of Spring and Easter songs, readings, prayers and drama. All the children and staff were dressed in bright colours to represent the new spring season – they all looked wonderful and brought great happiness to all present. The choice of songs and JOY the children sang them with was delightful. We were all super impressed with how well the children had learned so many words for the songs and actions!

Year 3 and Year 4 retold the beautiful Easter story of the 'Three Little Trees'. The children waved palms and sang at the beginning of the assembly reminding us about Palm Sunday when Jesus entered Jerusalem on a donkey and everyone cheered and waved palms with happiness. The children through brilliant role play acted out the story about the three trees. This was followed by children sharing their aspirations for their future and prayer's for EASTER. It was totally delightful and everyone in the hall thoroughly enjoyed the whole assembly!

Year 5 and 6 shared the story of Holy Week through to Easter Sunday. The children through prayer, song and drama presented the story of Palm Sunday, The Last Supper, the death of Jesus on the cross and the Resurrection of Jesus on Easter Sunday. It was done with great reverence which created a beautiful prayerful atmosphere for all to enjoy in the hall. The children read so clearly and with volume so every word could be heard, the children who did the role play were excellent and carried out their roles with confidence and all year 6 sang beautifully lifting the performance through the songs they shared.