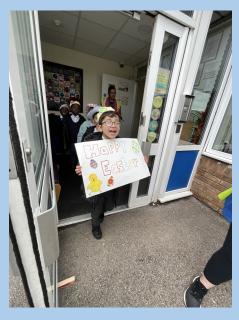

The children read so clearly and with volume so every word could be heard, the children who did the role play were excellent and carried out their roles with confidence and all year 6 sang beautifully lifting the performance through the songs they shared.

Thank you to all our wonderful staff across infants and juniors who planned these assemblies and supported the children to take on the different roles. We have such talented and creative staff - well done.

On behalf of all the staff and myself we wish you all a 'Happy Easter'. Have a wonderful

**Holiday** 



School Re-Opens on Monday 8th April

Best Wishes and have a lovely weekend.

Mrs. Alyson Rigby (Headteacher)





# **Easter Around School**

























# Easter Bonnet Parade and Easter Gardens























### Barnstondale: PGL



**Year Five** 



High Flyers

Children from Year 5 spent three magical days in PGL last week. Whilst there, they all achieved fantastic things. They challenged themselves and excelled. The trip was filled with wonderful activities such as: abseil-

ing, climbing, teamwork challenges, fencing, canoeing, Jacobs ladder, the big swing and the vertical challenge. Every single child pushed themselves outside their comfort zone and showed immense courage. The entire Year 5 teaching team are thoroughly proud of all the children. Their behaviour at PGL was impeccable, and staff at the centre commented on this high level of conduct. Every child was a credit to St Michael's, so picking a King and Queen from each class was immensely difficult. Congratulations to Bernice and