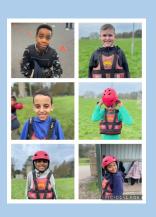

### Barnstondale: PGL

**Year Five** 

High Flyers

Children from Year 5 spent three magical days in PGL last week. Whilst there, they all achieved fantastic things. They challenged themselves and excelled. The trip was filled with wonderful activities such as: abseil-

ing, climbing, teamwork challenges, fencing, canoeing, Jacobs ladder, the big swing and the vertical challenge. Every single child pushed themselves outside their comfort zone and showed immense courage. The entire Year 5 teaching team are thoroughly proud of all the children. Their behaviour at PGL was impeccable, and staff at the centre commented on this high level of conduct. Every child was a credit to St Michael's, so picking a King and Queen from each class was immensely difficult. Congratulations to Bernice and Don from the High Flyers, and Gabby and Sethu, from the High Achievers for being crowned after much deliberation from staff.