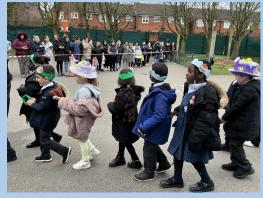

he hall. The children read so clearly and with volume so every word could be heard, the children who did the role play were excellent and carried out their roles with confidence and all year 6 sang beautifully lifting the performance through the songs they shared.

Thank you to all our wonderful staff across infants and juniors who planned these assemblies and supported the children to take on the different roles. We have such talented and creative staff - well done.

On behalf of all the staff and myself we wish you all a 'Happy Easter'. Have a wonderful

**Holiday** 



School Re-Opens on Monday 8th April

Best Wishes and have a lovely weekend.

Mrs. Alyson Rigby (Headteacher)





# **Easter Around School**

























# Easter Bonnet Parade and Easter Gardens























### Barnstondale: PGL



**Year Five** 



High Flyers

Children from Year 5 spent three magical days in PGL last week. Whilst there, they all achieved fantastic things. They challenged themselves and excelled. The trip was filled with wonderful activities such as: abseil-

ing, climbing, teamwork challenges, fencing, canoeing, Jacobs ladder, the big swing and the vertical challenge. Every single child pushed themselves outside their comfort zone and showed immense courage. The entire Year 5 teaching team are thoroughly proud of all the children. Their behaviour at PGL was impeccable, and staff at the centre commented on this high level of conduct. Every child was a credit to St Michael's, so picking a King and Queen from each class was immensely difficult. Congratulations to Ber